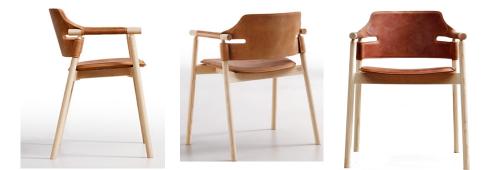

Product Specification Product Name: Suite armchair rev.1

Armchair with frame in Ash, upholstery options shown below Manufacturing Lead Time: 4-6 weeks, add 2-4 weeks onto this if ordering between mid June and mid August Upholstery: N/A