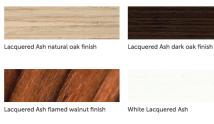

## Finishes(frame):

Black Lacquered Ash

Finishes(upholstery, standard hide):

 K05
 Blanco
 K22

 White
 Boa cipria
 Ocra

 Verde salvia
 K66
 K67

 Sage green
 Light blue
 Blu oceano

 K18
 Griglo cenere
 K54