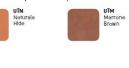

## Finishes(frame):

Black Lacquered Ash

Finishes(upholstery, standard hide):

 K05
 Blanco
 K22

 White
 Boa cipria
 Ocra

 Verde salvia
 K66
 K67

 Sage green
 Light blue
 Blu oceano

 K18
 Griglo cenere
 K54

 Griglo cenere
 Fango
 Black

Finishes(upholstery, tuscan hide):

| Dimension | cm | inch |
|-----------|----|------|
| A         | 76 | 29.9 |
| В         | 61 | 24   |
| С         | 53 | 20.9 |
| D         | 46 | 18.1 |
| Е         | 66 | 26   |
|           |    |      |