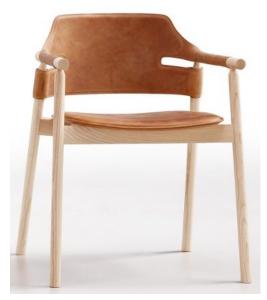

Product Specification Product Name: Suite armchair rev.1

Armchair with frame in Ash, upholstery options shown below Manufacturing Lead Time: 4-6 weeks, add 2-4 weeks onto this if ordering between mid June and mid August Upholstery: N/A