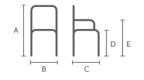

 Griglo cenere
 Fango
 Black

Finishes(upholstery, tuscan hide):

| Dimension | cm | inch |
|-----------|----|------|
| A         | 76 | 29.9 |
| В         | 61 | 24   |
| С         | 53 | 20.9 |
| D         | 46 | 18.1 |
| Е         | 66 | 26   |
|           |    |      |